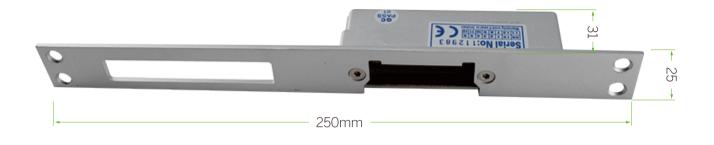

## Specifications

| ES-110A              | Fail-secure type (Power to unlock) |
|----------------------|------------------------------------|
| ES-110B              | Fail-safe type (Power to lock)     |
| Lock Size            | 250Lx25Wx31H(mm)                   |
| Strike Struiture     | Stainless Steel                    |
| Holding Force        | 800kg                              |
| Voltage              | 12VDC                              |
| Current              | 450mA(ES-110A) / 200mA(ES-110B)    |
| Surface Temperature  | Within +20°C                       |
| Suitable Temperature | -10°C~25°C(14°F-131°F)             |
| Face plate Housing   | Painted Steel                      |
| Function             | Built-out MOV                      |
| Suitable For         | Wooden Door, Metal Door, PVC Door  |
| Opening Mode         | 90 Degree Swinging Door            |
| Weight               | 0.6kg                              |
| Standard Packing     | 30pcs/box                          |

Dimensions 250Lx25Wx31H(mm)