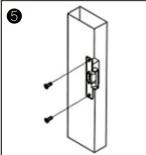

## Installation

Cutting according to the size of the electric lock

Fix strike lock

Insert extension plate

Fix extension plate

After installed, power on and test it

Finish

Metal door frame