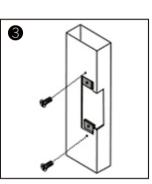

## Installation

Cutting according to the size of the electric lock

Fix strike lock

Insert extension plate

Fix extension plate

After installed, power on and test it

Finish

Metal door frame