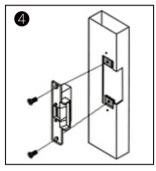

## Installation

Cutting according to the size of the electric lock

Fix strike lock

Insert extension plate

Fix extension plate

After installed, power on and test it

Finish

Metal door frame