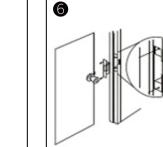

## Installation

Cutting according to the size of the electric lock

Fix strike lock

Insert extension plate

Fix extension plate

After installed, power on and test it

Finish

Metal door frame