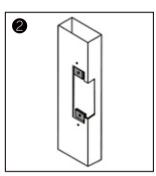

## Installation

Cutting according to the size of the electric lock

Fix strike lock

Insert extension plate

Fix extension plate

After installed, power on and test it

Finish

Metal door frame