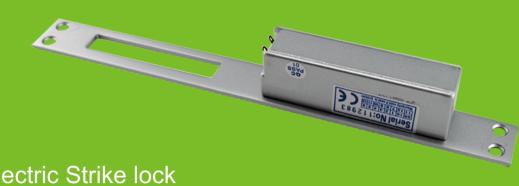

## Long-type Electric Strike lock

ES-110A/110B

## Specifications

| ES-110A              | Fail-secure type (Power to unlock) |
|----------------------|------------------------------------|
| ES-110B              | Fail-safe type (Power to lock)     |
| Lock Size            | 250Lx25Wx31H(mm)                   |
| Strike Struiture     | Stainless Steel                    |
| Holding Force        | 800kg                              |
| Voltage              | 12VDC                              |
| Current              | 450mA(ES-110A) / 200mA(ES-110B)    |
| Surface Temperature  | Within +20°C                       |
| Suitable Temperature | -10°C~25°C(14°F-131°F)             |
| Face plate Housing   | Painted Steel                      |
| Function             | Built-out MOV                      |
| Suitable For         | Wooden Door, Metal Door, PVC Door  |
| Opening Mode         | 90 Degree Swinging Door            |
| Weight               | 0.6kg                              |
| Standard Packing     | 30pcs/box                          |