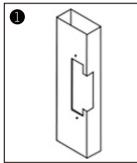

## Installation

Cutting according to the size of the electric lock

Fix strike lock

Insert extension plate

Fix extension plate

After installed, power on and test it

Finish

Metal door frame